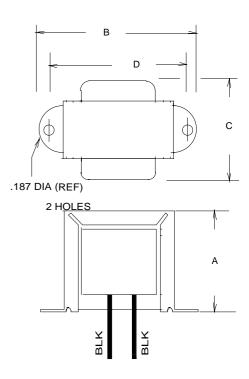

**††** = Inductance tolerance -20%, + 50 %

В

3.312

| _  |    |     |     |     |
|----|----|-----|-----|-----|
| Di | me | nsi | ior | 18. |
|    |    |     |     |     |

**A** 1.937

|   | Unit: In inches |
|---|-----------------|
| С | D               |

2.812

2.00

Weight: 1.30 lbs.